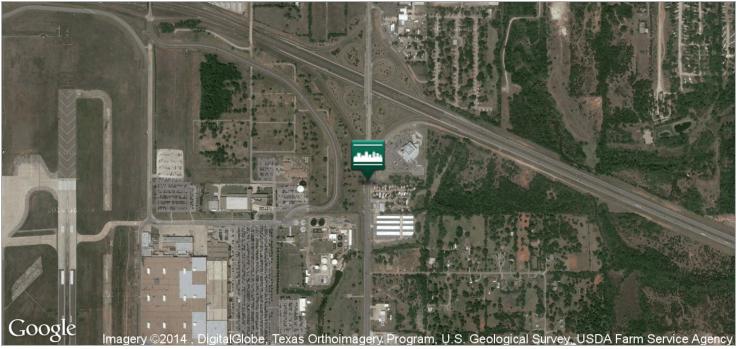

### PROPERTY OVERVIEW

The St. Anthony East Healthplex is conveniently located at the intersection of I-40 and Douglas Blvd.. The exterior of the building is accented with natural stacked stone, and floor to ceiling windows, providing an abundance of natural light throughout the interior of the building. A state of the art pneumatic tube system was thoughtfully positioned throughout the building providing all physicians with controlled access to the full range of laboratory services located on the first floor.

### **LOCATION OVERVIEW**

Located at the intersection of I-40 and Douglas Blvd.

For more information please contact:

tdupuy@priceedwards.com 405.843.7474