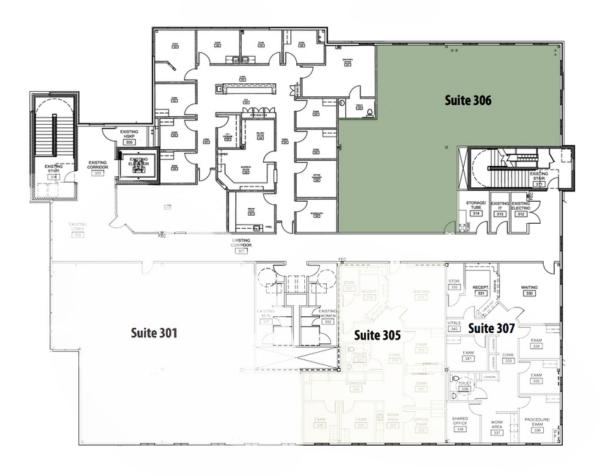

# FLOOR PLANS

2941 SQ. FT.

# **AVAILABLE SPACES**

| SPACE | SPACE USE | LEASE RATE | LEASE TYPE   | SIZE (SF) | TERM       | COMMENTS                         |
|-------|-----------|------------|--------------|-----------|------------|----------------------------------|
| 306   | Medical   | NEGOTIABLE | Full Service | 2,941 SF  | Negotiable | Fully equipped, rent ready suite |